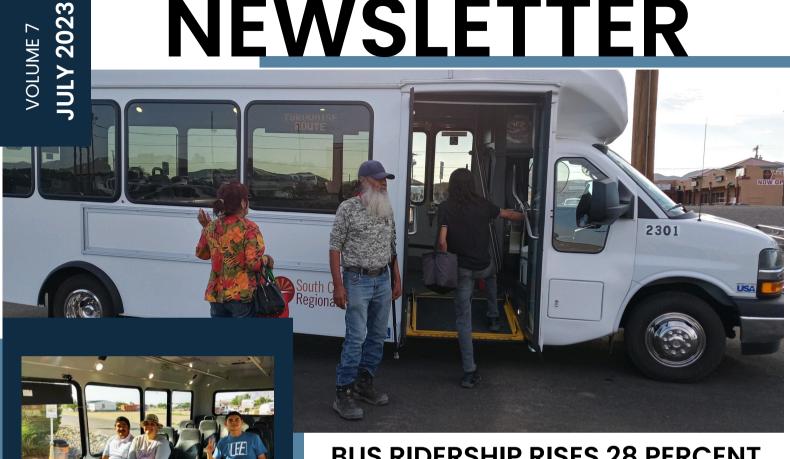

#### **BUS RIDERSHIP RISES 28 PERCENT**

Ridership rose 28 percent in the past fiscal year, with 99,318 trips generated from communities in Hatch, Las Cruces, Anthony, Chaparral, Sunland Park, and unincorporated areas of Doña Ana County and El Paso. Ridership has grown for three consecutive years in the SCRTD service area. SCRTD Executive Director David Armijo said, "that the continued rise in ridership is due to the district attracting more riders increasing service on its bus routes across the Mesilla Valley. Adding zero-emission electric buses adds another challenge but will improve air quality and reduce maintenance costs by lowering vehicle emissions." The district is working with El Paso Electric to prepare for the transition to zero-emission electric buses.